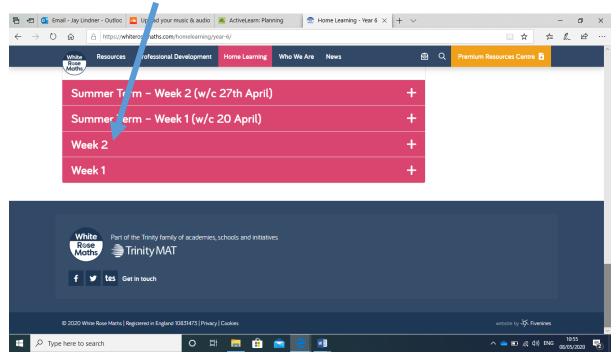

You need to **scroll down** using the scroll bar at the right of the page or your down arrow, or swipe down if you're on a tablet.

You need to look for **Week 2** at the bottom (<u>not</u> Summer term week 2):

Click it and then your page should look like this:

Scroll down again until you get to Lesson Two:

I would like you to watch the video for Lesson 2 and complete the activities in your exercise book (or on the sheets if you prefer). Check your work using the answer pages.