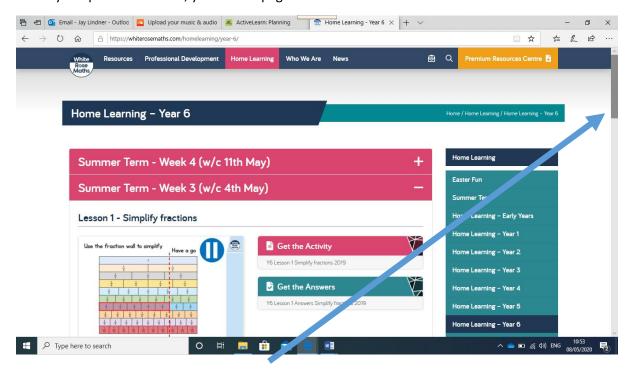

## How to find today's maths lesson

Go to: https://whiterosemaths.com/homelearning/year-6/

Today we are going to work from the White Rose Hub website again. We need Week 2 Lesson 2.

When you open the website, you'll see a page like this:

You need to **scroll down** using the scroll bar at the right of the page or your down arrow, or swipe down if you're on a tablet.

You need to look for **Week 2** at the bottom (<u>not</u> Summer term week 2):