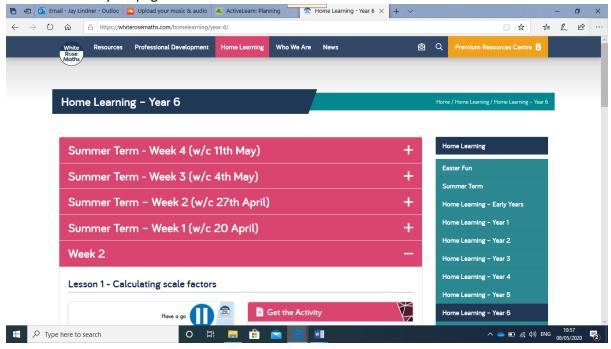

Click it and then your page should look like this:

Scroll down again until you get to Lesson Two:

I would like you to watch the video for Lesson 2 and complete the activities in your exercise book (or on the sheets if you prefer). Check your work using the answer pages.