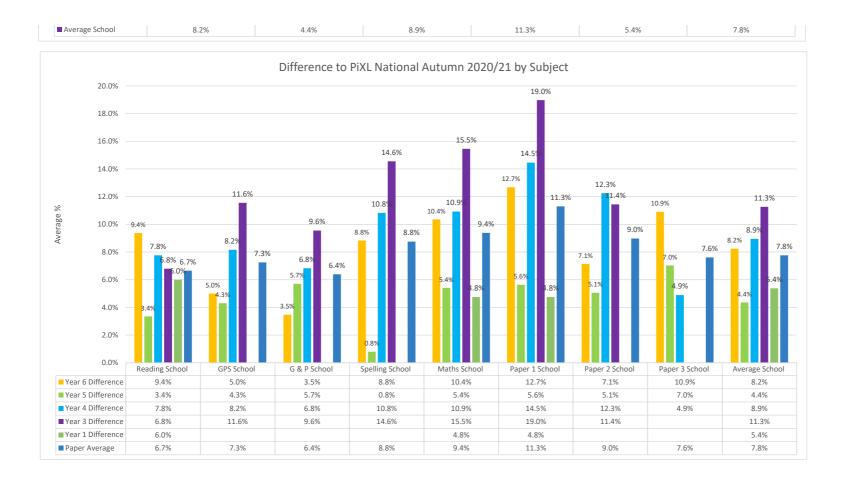

| Subject/Paper        | Year 6<br>PiXL<br>2018<br>SATs Jan<br>Opt | Year 6<br>School | Year 6<br>Differenc<br>e | Year 5<br>PiXL | Year 5<br>School | Year 5<br>Differenc<br>e | Year 4<br>PiXL | Year 4<br>School | Year 4<br>Differenc<br>e | Year 3<br>PiXL | Year 3<br>School | Year 3<br>Differenc<br>e | Year 1<br>PiXL | Year 1<br>School | Year 1<br>Differenc<br>e | Paper<br>Average |
|----------------------|-------------------------------------------|------------------|--------------------------|----------------|------------------|--------------------------|----------------|------------------|--------------------------|----------------|------------------|--------------------------|----------------|------------------|--------------------------|------------------|
| Reading School       | 60%                                       | 70%              | 9.4%                     | 60%            | 63%              | 3.4%                     | 58%            | 66%              | 7.8%                     | 56%            | 63%              | 6.8%                     | 46.0%          | 52.0%            | 6.0%                     | 6.7%             |
| Reading Paper 2 Scho | lo                                        |                  |                          |                |                  |                          |                |                  |                          |                |                  |                          |                |                  |                          |                  |
| GPS School           | 57%                                       | 62%              | 5.0%                     | 51%            | 55%              | 4.3%                     | 54%            | 62%              | 8.2%                     | 49%            | 60%              | 11.6%                    |                |                  |                          | 7.3%             |
| G & P School         | 57%                                       | 61%              | 3.5%                     | 50%            | 56%              | 5.7%                     | 54%            | 61%              | 6.8%                     | 48%            | 58%              | 9.6%                     |                |                  |                          | 6.4%             |
| Spelling School      | 57%                                       | 66%              | 8.8%                     | 52%            | 53%              | 0.8%                     | 55%            | 66%              | 10.8%                    | 49%            | 64%              | 14.6%                    |                |                  |                          | 8.8%             |
| Maths School         | 54%                                       | 64%              | 10.4%                    | 44%            | 49%              | 5.4%                     | 45%            | 56%              | 10.9%                    | 47%            | 62%              | 15.5%                    | 62.0%          | 66.8%            | 4.8%                     | 9.4%             |
| Paper 1 School       | 61%                                       | 74%              | 12.7%                    | 54%            | 60%              | 5.6%                     | 57%            | 71%              | 14.5%                    | 52%            | 71%              | 19.0%                    | 62.0%          | 66.8%            | 4.8%                     | 11.3%            |
| Paper 2 School       | 50%                                       | 57%              | 7.1%                     | 36%            | 41%              | 5.1%                     | 39%            | 51%              | 12.3%                    | 41%            | 52%              | 11.4%                    |                |                  |                          | 9.0%             |
| Paper 3 School       | 49%                                       | 60%              | 10.9%                    | 39%            | 46%              | 7.0%                     | 34%            | 39%              | 4.9%                     |                |                  |                          |                |                  |                          | 7.6%             |
| Average School       | 57%                                       | 65%              | 8.2%                     | 51%            | 56%              | 4.4%                     | 52%            | 61%              | 8.9%                     | 50%            | 62%              | 11.3%                    | 54.0%          | 59.4%            | 5.4%                     | 7.8%             |