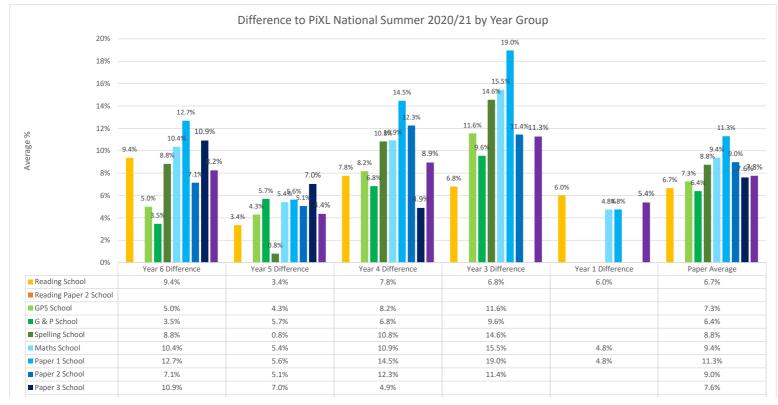

| Subject/Paper        | Year 6<br>PiXL<br>2018<br>SATs Jan<br>Opt | Year 6<br>School | Year 6<br>Differenc<br>e | Year 5<br>PiXL | Year 5<br>School | Year 5<br>Differenc<br>e | Year 4<br>PiXL | Year 4<br>School | Year 4<br>Differenc<br>e | Year 3<br>PiXL | Year 3<br>School | Year 3<br>Differenc<br>e | Year 1<br>PiXL | Year 1<br>School | Year 1<br>Differenc<br>e | Paper<br>Average |
|----------------------|-------------------------------------------|------------------|--------------------------|----------------|------------------|--------------------------|----------------|------------------|--------------------------|----------------|------------------|--------------------------|----------------|------------------|--------------------------|------------------|
| Reading School       | 60%                                       | 70%              | 9.4%                     | 60%            | 63%              | 3.4%                     | 58%            | 66%              | 7.8%                     | 56%            | 63%              | 6.8%                     | 46.0%          | 52.0%            | 6.0%                     | 6.7%             |
| Reading Paper 2 Scho | lo                                        |                  |                          |                |                  |                          |                |                  |                          |                |                  |                          |                |                  |                          |                  |
| GPS School           | 57%                                       | 62%              | 5.0%                     | 51%            | 55%              | 4.3%                     | 54%            | 62%              | 8.2%                     | 49%            | 60%              | 11.6%                    |                |                  |                          | 7.3%             |
| G & P School         | 57%                                       | 61%              | 3.5%                     | 50%            | 56%              | 5.7%                     | 54%            | 61%              | 6.8%                     | 48%            | 58%              | 9.6%                     |                |                  |                          | 6.4%             |
| Spelling School      | 57%                                       | 66%              | 8.8%                     | 52%            | 53%              | 0.8%                     | 55%            | 66%              | 10.8%                    | 49%            | 64%              | 14.6%                    |                |                  |                          | 8.8%             |
| Maths School         | 54%                                       | 64%              | 10.4%                    | 44%            | 49%              | 5.4%                     | 45%            | 56%              | 10.9%                    | 47%            | 62%              | 15.5%                    | 62.0%          | 66.8%            | 4.8%                     | 9.4%             |
| Paper 1 School       | 61%                                       | 74%              | 12.7%                    | 54%            | 60%              | 5.6%                     | 57%            | 71%              | 14.5%                    | 52%            | 71%              | 19.0%                    | 62.0%          | 66.8%            | 4.8%                     | 11.3%            |
| Paper 2 School       | 50%                                       | 57%              | 7.1%                     | 36%            | 41%              | 5.1%                     | 39%            | 51%              | 12.3%                    | 41%            | 52%              | 11.4%                    |                |                  |                          | 9.0%             |
| Paper 3 School       | 49%                                       | 60%              | 10.9%                    | 39%            | 46%              | 7.0%                     | 34%            | 39%              | 4.9%                     |                |                  |                          |                |                  |                          | 7.6%             |
| Average School       | 57%                                       | 65%              | 8.2%                     | 51%            | 56%              | 4.4%                     | 52%            | 61%              | 8.9%                     | 50%            | 62%              | 11.3%                    | 54.0%          | 59.4%            | 5.4%                     | 7.8%             |