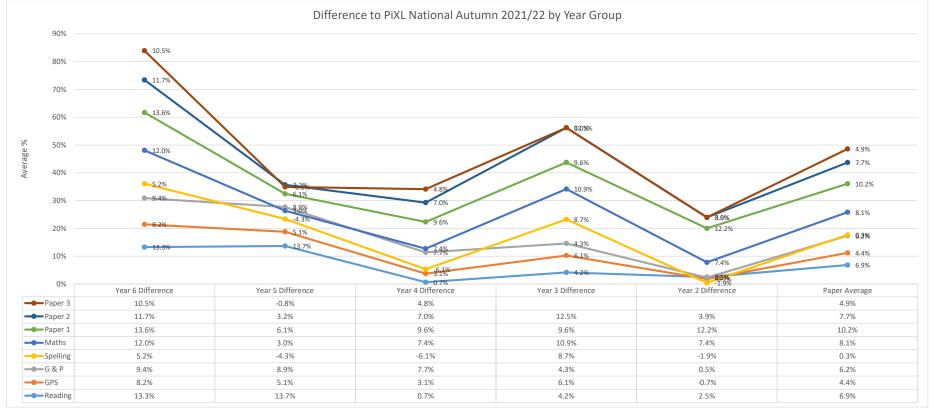

| Subject/Paper          | Year 6 PiXL | Year 6<br>School | Year 6<br>Difference | Year 5 PiXL | Year 5<br>School | Year 5<br>Difference | Year 4 PiXL | Year 4<br>School | Year 4<br>Difference | Year 3 PiXL | Year 3<br>School | Year 3<br>Difference | Year 2 PiXL | Year 2<br>School | Year 2<br>Difference | Paper<br>Average |
|------------------------|-------------|------------------|----------------------|-------------|------------------|----------------------|-------------|------------------|----------------------|-------------|------------------|----------------------|-------------|------------------|----------------------|------------------|
| Reading School         | 54%         | 68%              | 13.3%                | 54%         | 67%              | 13.7%                | 48%         | 49%              | 0.7%                 | 46%         | 50%              | 4.2%                 | 40%         | 42%              | 2.5%                 | 6.9%             |
| Reading Paper 2 School |             |                  |                      |             |                  |                      |             |                  |                      |             |                  |                      | 31%         | 36%              | 4.6%                 | 4.6%             |
| GPS School             | 54%         | 62%              | 8.2%                 | 50%         | 55%              | 5.1%                 | 46%         | 49%              | 3.1%                 | 43%         | 49%              | 6.1%                 | 35%         | 34%              | -0.7%                | 4.4%             |
| G & P School           | 53%         | 63%              | 9.4%                 | 47%         | 56%              | 8.9%                 | 41%         | 49%              | 7.7%                 | 48%         | 53%              | 4.3%                 | 38%         | 39%              | 0.5%                 | 6.2%             |
| Spelling School        | 54%         | 59%              | 5.2%                 | 57%         | 53%              | -4.3%                | 55%         | 49%              | -6.1%                | 36%         | 44%              | 8.7%                 | 31%         | 30%              | -1.9%                | 0.3%             |
| Maths School           | 47%         | 59%              | 12.0%                | 36%         | 39%              | 3.0%                 | 40%         | 47%              | 7.4%                 | 33%         | 44%              | 10.9%                | 36%         | 44%              | 7.4%                 | 8.1%             |
| Paper 1 School         | 56%         | 70%              | 13.6%                | 42%         | 48%              | 6.1%                 | 50%         | 59%              | 9.6%                 | 35%         | 44%              | 9.6%                 | 41%         | 53%              | 12.2%                | 10.2%            |
| Paper 2 School         | 47%         | 59%              | 11.7%                | 36%         | 39%              | 3.2%                 | 34%         | 40%              | 7.0%                 | 31%         | 43%              | 12.5%                | 33%         | 37%              | 3.9%                 | 7.7%             |
| Paper 3 School         | 36%         | 47%              | 10.5%                | 29%         | 28%              | -0.8%                | 32%         | 37%              | 4.8%                 |             |                  |                      |             |                  |                      | 4.9%             |
| Average School         | 52%         | 63%              | 11.2%                | 46%         | 54%              | 7.3%                 | 44%         | 48%              | 3.7%                 | 41%         | 48%              | 7.1%                 | 37%         | 40%              | 3.1%                 | 6.5%             |