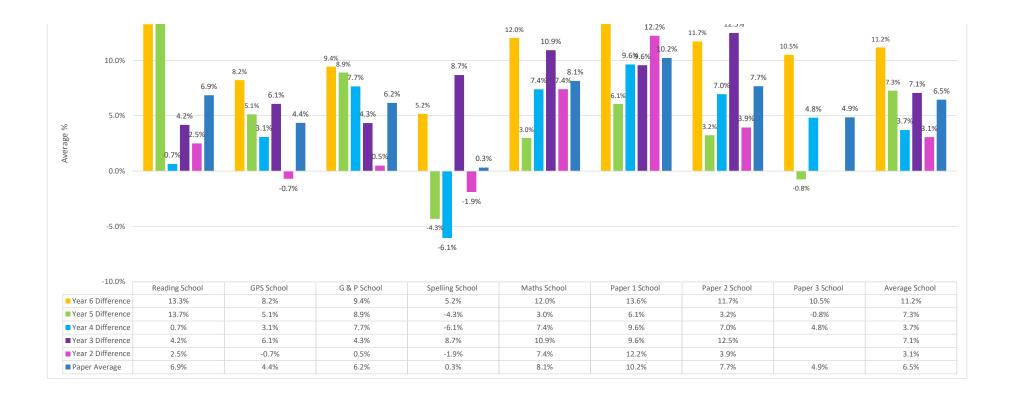

| Subject/Paper          | Year 6 PiXL | Year 6<br>School | Year 6<br>Difference | Year 5 PiXL | Year 5<br>School | Year 5<br>Difference | Year 4 PiXL | Year 4<br>School | Year 4<br>Difference | Year 3 PiXL | Year 3<br>School | Year 3<br>Difference | Year 2 PiXL | Year 2<br>School | Year 2<br>Difference | Paper<br>Average |
|------------------------|-------------|------------------|----------------------|-------------|------------------|----------------------|-------------|------------------|----------------------|-------------|------------------|----------------------|-------------|------------------|----------------------|------------------|
| Reading School         | 54%         | 68%              | 13.3%                | 54%         | 67%              | 13.7%                | 48%         | 49%              | 0.7%                 | 46%         | 50%              | 4.2%                 | 40%         | 42%              | 2.5%                 | 6.9%             |
| Reading Paper 2 School |             |                  |                      |             |                  |                      |             |                  |                      |             |                  |                      | 31%         | 36%              | 4.6%                 | 4.6%             |
| GPS School             | 54%         | 62%              | 8.2%                 | 50%         | 55%              | 5.1%                 | 46%         | 49%              | 3.1%                 | 43%         | 49%              | 6.1%                 | 35%         | 34%              | -0.7%                | 4.4%             |
| G & P School           | 53%         | 63%              | 9.4%                 | 47%         | 56%              | 8.9%                 | 41%         | 49%              | 7.7%                 | 48%         | 53%              | 4.3%                 | 38%         | 39%              | 0.5%                 | 6.2%             |
| Spelling School        | 54%         | 59%              | 5.2%                 | 57%         | 53%              | -4.3%                | 55%         | 49%              | -6.1%                | 36%         | 44%              | 8.7%                 | 31%         | 30%              | -1.9%                | 0.3%             |
| Maths School           | 47%         | 59%              | 12.0%                | 36%         | 39%              | 3.0%                 | 40%         | 47%              | 7.4%                 | 33%         | 44%              | 10.9%                | 36%         | 44%              | 7.4%                 | 8.1%             |
| Paper 1 School         | 56%         | 70%              | 13.6%                | 42%         | 48%              | 6.1%                 | 50%         | 59%              | 9.6%                 | 35%         | 44%              | 9.6%                 | 41%         | 53%              | 12.2%                | 10.2%            |
| Paper 2 School         | 47%         | 59%              | 11.7%                | 36%         | 39%              | 3.2%                 | 34%         | 40%              | 7.0%                 | 31%         | 43%              | 12.5%                | 33%         | 37%              | 3.9%                 | 7.7%             |
| Paper 3 School         | 36%         | 47%              | 10.5%                | 29%         | 28%              | -0.8%                | 32%         | 37%              | 4.8%                 |             |                  |                      |             |                  |                      | 4.9%             |
| Average School         | 52%         | 63%              | 11.2%                | 46%         | 54%              | 7.3%                 | 44%         | 48%              | 3.7%                 | 41%         | 48%              | 7.1%                 | 37%         | 40%              | 3.1%                 | 6.5%             |