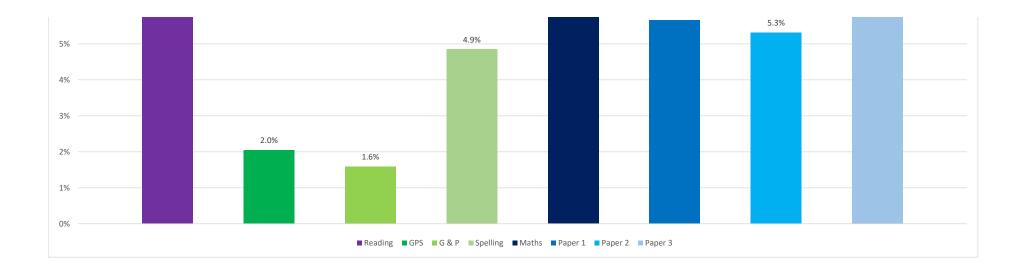

| Subject  | Year 6 PiXL | Year 6 | Year 6     | e Year 5 PiXL | Year 5 | Year 5     | Year 4 PiXL | Year 4 | Year 4     | Year 3 PiXL | Year 3 | Year 3     | Year 2 PiXL | Year 2 | Year 2     |         |
|----------|-------------|--------|------------|---------------|--------|------------|-------------|--------|------------|-------------|--------|------------|-------------|--------|------------|---------|
|          | 2021        | School | Difference |               | School | Difference |             | School | Difference |             | School | Difference |             | School | Difference | Average |
| Reading  | 64%         | 55%    | -9.2%      | 58%           | 69%    | 11.3%      | 57%         | 78%    | 21.6%      | 59%         | 55%    | -3.3%      | 58%         | 72%    | 14.3%      | 6.9%    |
| GPS      | 60%         | 44%    | -16.2%     | 56%           | 61%    | 5.3%       | 58%         | 79%    | 20.8%      | 62%         | 61%    | -1.0%      | 57%         | 58%    | 1.3%       | 2.0%    |
| G & P    | 59%         | 47%    | -12.2%     | 55%           | 61%    | 6.0%       | 56%         | 78%    | 22.0%      | 61%         | 55%    | -5.2%      | 58%         | 55%    | -2.6%      | 1.6%    |
| Spelling | 64%         | 56%    | -8.3%      | 59%           | 63%    | 3.5%       | 63%         | 81%    | 18.6%      | 65%         | 70%    | 5.4%       | 56%         | 61%    | 5.1%       | 4.9%    |
| Maths    | 61%         | 50%    | -10.8%     | 51%           | 57%    | 6.5%       | 52%         | 80%    | 27.6%      | 49%         | 46%    | -2.7%      | 61%         | 69%    | 8.2%       | 5.8%    |
| Paper 1  | 68%         | 59%    | -9.4%      | 61%           | 73%    | 12.4%      | 66%         | 89%    | 22.4%      | 55%         | 51%    | -4.1%      | 68%         | 75%    | 7.1%       | 5.7%    |
| Paper 2  | 56%         | 45%    | -10.3%     | 44%           | 47%    | 2.1%       | 44%         | 70%    | 26.7%      | 42%         | 41%    | -1.0%      | 56%         | 65%    | 9.0%       | 5.3%    |
| Paper 3  | 57%         | 44%    | -13.0%     | 46%           | 50%    | 4.2%       | 43%         | 78%    | 35.5%      |             |        |            |             |        |            | 8.9%    |
| Average  | 62%         | 50%    | -12.1%     | 55%           | 63%    | 7.7%       | 56%         | 79%    | 23.3%      | 57%         | 54%    | -2.3%      | 59%         | 67%    | 7.9%       | 4.9%    |