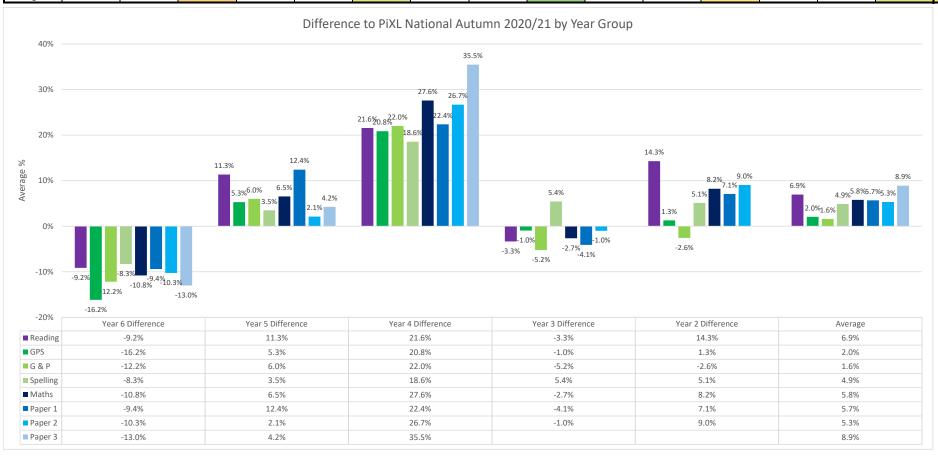

| Subject  | Year 6 PiXL | Year 6 | Year 6     | e Year 5 PiXL | Year 5 | Year 5     | Year 4 PiXL | Year 4 | Year 4     | Year 3 PiXL | Year 3 | Year 3     | Year 2 PiXL | Year 2 | Year 2     |         |
|----------|-------------|--------|------------|---------------|--------|------------|-------------|--------|------------|-------------|--------|------------|-------------|--------|------------|---------|
|          | 2021        | School | Difference |               | School | Difference |             | School | Difference |             | School | Difference |             | School | Difference | Average |
| Reading  | 64%         | 55%    | -9.2%      | 58%           | 69%    | 11.3%      | 57%         | 78%    | 21.6%      | 59%         | 55%    | -3.3%      | 58%         | 72%    | 14.3%      | 6.9%    |
| GPS      | 60%         | 44%    | -16.2%     | 56%           | 61%    | 5.3%       | 58%         | 79%    | 20.8%      | 62%         | 61%    | -1.0%      | 57%         | 58%    | 1.3%       | 2.0%    |
| G & P    | 59%         | 47%    | -12.2%     | 55%           | 61%    | 6.0%       | 56%         | 78%    | 22.0%      | 61%         | 55%    | -5.2%      | 58%         | 55%    | -2.6%      | 1.6%    |
| Spelling | 64%         | 56%    | -8.3%      | 59%           | 63%    | 3.5%       | 63%         | 81%    | 18.6%      | 65%         | 70%    | 5.4%       | 56%         | 61%    | 5.1%       | 4.9%    |
| Maths    | 61%         | 50%    | -10.8%     | 51%           | 57%    | 6.5%       | 52%         | 80%    | 27.6%      | 49%         | 46%    | -2.7%      | 61%         | 69%    | 8.2%       | 5.8%    |
| Paper 1  | 68%         | 59%    | -9.4%      | 61%           | 73%    | 12.4%      | 66%         | 89%    | 22.4%      | 55%         | 51%    | -4.1%      | 68%         | 75%    | 7.1%       | 5.7%    |
| Paper 2  | 56%         | 45%    | -10.3%     | 44%           | 47%    | 2.1%       | 44%         | 70%    | 26.7%      | 42%         | 41%    | -1.0%      | 56%         | 65%    | 9.0%       | 5.3%    |
| Paper 3  | 57%         | 44%    | -13.0%     | 46%           | 50%    | 4.2%       | 43%         | 78%    | 35.5%      |             |        |            |             |        |            | 8.9%    |
| Average  | 62%         | 50%    | -12.1%     | 55%           | 63%    | 7.7%       | 56%         | 79%    | 23.3%      | 57%         | 54%    | -2.3%      | 59%         | 67%    | 7.9%       | 4.9%    |