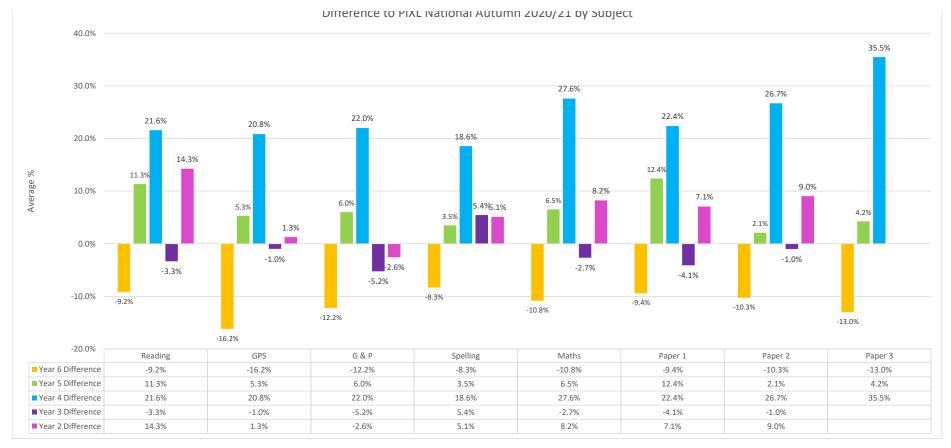

| Subject  | Year 6 PiXL | Year 6 | Year 6     | e Year 5 PiXL | Year 5 | Year 5     | Year 4 PiXL | Year 4 | Year 4     | Year 3 PiXL | Year 3 | Year 3     | Year 2 PiXL | Year 2 | Year 2     |         |
|----------|-------------|--------|------------|---------------|--------|------------|-------------|--------|------------|-------------|--------|------------|-------------|--------|------------|---------|
|          | 2021        | School | Difference |               | School | Difference |             | School | Difference |             | School | Difference |             | School | Difference | Average |
| Reading  | 64%         | 55%    | -9.2%      | 58%           | 69%    | 11.3%      | 57%         | 78%    | 21.6%      | 59%         | 55%    | -3.3%      | 58%         | 72%    | 14.3%      | 6.9%    |
| GPS      | 60%         | 44%    | -16.2%     | 56%           | 61%    | 5.3%       | 58%         | 79%    | 20.8%      | 62%         | 61%    | -1.0%      | 57%         | 58%    | 1.3%       | 2.0%    |
| G & P    | 59%         | 47%    | -12.2%     | 55%           | 61%    | 6.0%       | 56%         | 78%    | 22.0%      | 61%         | 55%    | -5.2%      | 58%         | 55%    | -2.6%      | 1.6%    |
| Spelling | 64%         | 56%    | -8.3%      | 59%           | 63%    | 3.5%       | 63%         | 81%    | 18.6%      | 65%         | 70%    | 5.4%       | 56%         | 61%    | 5.1%       | 4.9%    |
| Maths    | 61%         | 50%    | -10.8%     | 51%           | 57%    | 6.5%       | 52%         | 80%    | 27.6%      | 49%         | 46%    | -2.7%      | 61%         | 69%    | 8.2%       | 5.8%    |
| Paper 1  | 68%         | 59%    | -9.4%      | 61%           | 73%    | 12.4%      | 66%         | 89%    | 22.4%      | 55%         | 51%    | -4.1%      | 68%         | 75%    | 7.1%       | 5.7%    |
| Paper 2  | 56%         | 45%    | -10.3%     | 44%           | 47%    | 2.1%       | 44%         | 70%    | 26.7%      | 42%         | 41%    | -1.0%      | 56%         | 65%    | 9.0%       | 5.3%    |
| Paper 3  | 57%         | 44%    | -13.0%     | 46%           | 50%    | 4.2%       | 43%         | 78%    | 35.5%      |             |        |            |             |        |            | 8.9%    |
| Average  | 62%         | 50%    | -12.1%     | 55%           | 63%    | 7.7%       | 56%         | 79%    | 23.3%      | 57%         | 54%    | -2.3%      | 59%         | 67%    | 7.9%       | 4.9%    |