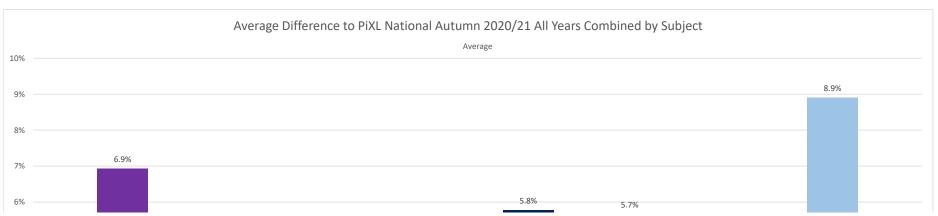

| Subject  | Year 6 PiXL | Year 6 | Year 6     | e Year 5 PiXL | Year 5 | Year 5     | Year 4 PiXL | Year 4 | Year 4     | Year 3 PiXL | Year 3 | Year 3     | Year 2 PiXL | Year 2 | Year 2     |         |
|----------|-------------|--------|------------|---------------|--------|------------|-------------|--------|------------|-------------|--------|------------|-------------|--------|------------|---------|
|          | 2021        | School | Difference |               | School | Difference |             | School | Difference |             | School | Difference |             | School | Difference | Average |
| Reading  | 64%         | 55%    | -9.2%      | 58%           | 69%    | 11.3%      | 57%         | 78%    | 21.6%      | 59%         | 55%    | -3.3%      | 58%         | 72%    | 14.3%      | 6.9%    |
| GPS      | 60%         | 44%    | -16.2%     | 56%           | 61%    | 5.3%       | 58%         | 79%    | 20.8%      | 62%         | 61%    | -1.0%      | 57%         | 58%    | 1.3%       | 2.0%    |
| G & P    | 59%         | 47%    | -12.2%     | 55%           | 61%    | 6.0%       | 56%         | 78%    | 22.0%      | 61%         | 55%    | -5.2%      | 58%         | 55%    | -2.6%      | 1.6%    |
| Spelling | 64%         | 56%    | -8.3%      | 59%           | 63%    | 3.5%       | 63%         | 81%    | 18.6%      | 65%         | 70%    | 5.4%       | 56%         | 61%    | 5.1%       | 4.9%    |
| Maths    | 61%         | 50%    | -10.8%     | 51%           | 57%    | 6.5%       | 52%         | 80%    | 27.6%      | 49%         | 46%    | -2.7%      | 61%         | 69%    | 8.2%       | 5.8%    |
| Paper 1  | 68%         | 59%    | -9.4%      | 61%           | 73%    | 12.4%      | 66%         | 89%    | 22.4%      | 55%         | 51%    | -4.1%      | 68%         | 75%    | 7.1%       | 5.7%    |
| Paper 2  | 56%         | 45%    | -10.3%     | 44%           | 47%    | 2.1%       | 44%         | 70%    | 26.7%      | 42%         | 41%    | -1.0%      | 56%         | 65%    | 9.0%       | 5.3%    |
| Paper 3  | 57%         | 44%    | -13.0%     | 46%           | 50%    | 4.2%       | 43%         | 78%    | 35.5%      |             |        |            |             |        |            | 8.9%    |
| Average  | 62%         | 50%    | -12.1%     | 55%           | 63%    | 7.7%       | 56%         | 79%    | 23.3%      | 57%         | 54%    | -2.3%      | 59%         | 67%    | 7.9%       | 4.9%    |