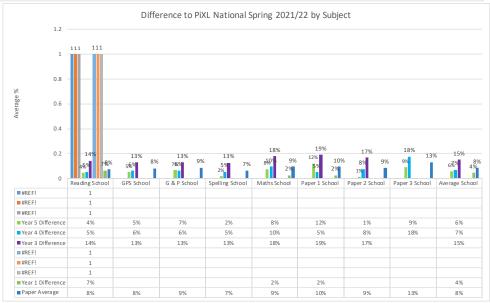

| Subject/Paper   | Year 5 PiXL | Year 5<br>School | Year 5<br>Difference | Year 4 PiXL | Year 4<br>School | Year 4<br>Difference | Year 3 PiXL | Year 3<br>School | Year 3<br>Difference | Year 1 PiXL | Year 1<br>School | Year 1<br>Difference | Paper<br>Average |
|-----------------|-------------|------------------|----------------------|-------------|------------------|----------------------|-------------|------------------|----------------------|-------------|------------------|----------------------|------------------|
| Reading School  | 60%         | 64%              | 4%                   | 58%         | 63%              | 5%                   | 59%         | 73%              | 14%                  | 57%         | 64%              | 7%                   | 8%               |
| GPS School      | 56%         | 61%              | 5%                   | 57%         | 63%              | 6%                   | 63%         | 75%              | 13%                  |             |                  |                      | 8%               |
| G & P School    | 55%         | 62%              | 7%                   | 56%         | 63%              | 6%                   | 61%         | 74%              | 13%                  |             |                  |                      | 9%               |
| Spelling School | 58%         | 60%              | 2%                   | 60%         | 65%              | 5%                   | 65%         | 78%              | 13%                  |             |                  |                      | 7%               |
| Maths School    | 53%         | 60%              | 8%                   | 55%         | 64%              | 10%                  | 50%         | 68%              | 18%                  | 60%         | 62%              | 2%                   | 9%               |
| Paper 1 School  | 63%         | 75%              | 12%                  | 69%         | 74%              | 5%                   | 56%         | 75%              | 19%                  | 60%         | 62%              | 2%                   | 10%              |
| Paper 2 School  | 46%         | 47%              | 1%                   | 46%         | 54%              | 8%                   | 42%         | 59%              | 17%                  |             |                  |                      | 9%               |
| Paper 3 School  | 48%         | 57%              | 9%                   | 44%         | 62%              | 18%                  |             |                  |                      |             |                  |                      | 13%              |
| Average School  | 56%         | 62%              | 6%                   | 57%         | 64%              | 7%                   | 57%         | 72%              | 15%                  | 59%         | 63%              | 4%                   | 8%               |