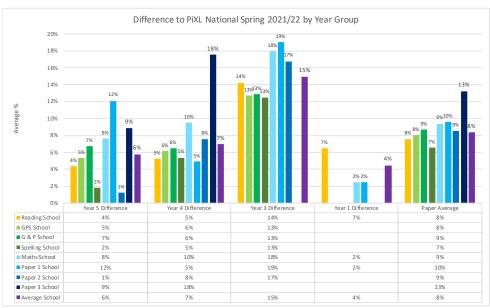

| Subject/Paper   | Year 5 PiXL | Year 5<br>School | Year 5<br>Difference | Year 4 PiXL | Year 4<br>School | Year 4<br>Difference | Year 3 PiXL | Year 3<br>School | Year 3<br>Difference | Year 1 PiXL | Year 1<br>School | Year 1<br>Difference | Paper<br>Average |
|-----------------|-------------|------------------|----------------------|-------------|------------------|----------------------|-------------|------------------|----------------------|-------------|------------------|----------------------|------------------|
| Reading School  | 60%         | 64%              | 4%                   | 58%         | 63%              | 5%                   | 59%         | 73%              | 14%                  | 57%         | 64%              | 7%                   | 8%               |
| GPS School      | 56%         | 61%              | 5%                   | 57%         | 63%              | 6%                   | 63%         | 75%              | 13%                  |             |                  |                      | 8%               |
| G & P School    | 55%         | 62%              | 7%                   | 56%         | 63%              | 6%                   | 61%         | 74%              | 13%                  |             |                  |                      | 9%               |
| Spelling School | 58%         | 60%              | 2%                   | 60%         | 65%              | 5%                   | 65%         | 78%              | 13%                  |             |                  |                      | 7%               |
| Maths School    | 53%         | 60%              | 8%                   | 55%         | 64%              | 10%                  | 50%         | 68%              | 18%                  | 60%         | 62%              | 2%                   | 9%               |
| Paper 1 School  | 63%         | 75%              | 12%                  | 69%         | 74%              | 5%                   | 56%         | 75%              | 19%                  | 60%         | 62%              | 2%                   | 10%              |
| Paper 2 School  | 46%         | 47%              | 1%                   | 46%         | 54%              | 8%                   | 42%         | 59%              | 17%                  |             |                  |                      | 9%               |
| Paper 3 School  | 48%         | 57%              | 9%                   | 44%         | 62%              | 18%                  |             |                  |                      |             |                  |                      | 13%              |
| Average School  | 56%         | 62%              | 6%                   | 57%         | 64%              | 7%                   | 57%         | 72%              | 15%                  | 59%         | 63%              | 4%                   | 8%               |