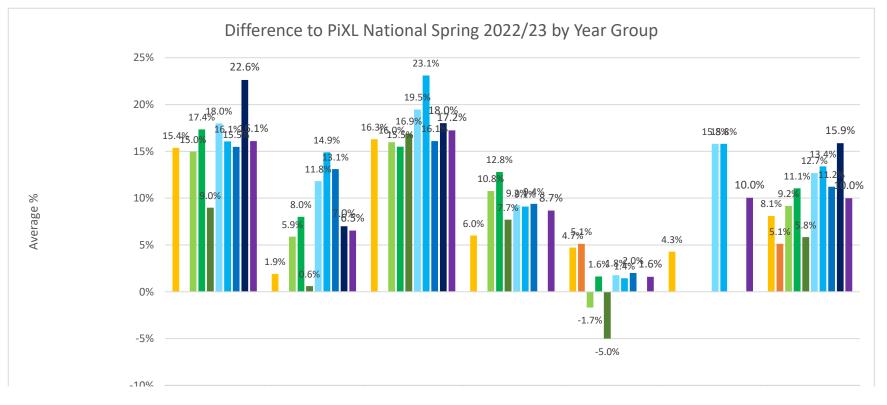

| -1070                  | Year 6 Difference | Year 5 Difference | Year 4 Difference | Year 3 Difference | Year 2 Difference | Year 1 Difference | Paper Average |
|------------------------|-------------------|-------------------|-------------------|-------------------|-------------------|-------------------|---------------|
| Reading School         | 15.4%             | 1.9%              | 16.3%             | 6.0%              | 4.7%              | 4.3%              | 8.1%          |
| Reading Paper 2 School |                   |                   |                   |                   | 5.1%              |                   | 5.1%          |
| GPS School             | 15.0%             | 5.9%              | 16.0%             | 10.8%             | -1.7%             |                   | 9.2%          |
| ■ G & P School         | 17.4%             | 8.0%              | 15.5%             | 12.8%             | 1.6%              |                   | 11.1%         |
| ■ Spelling School      | 9.0%              | 0.6%              | 16.9%             | 7.7%              | -5.0%             |                   | 5.8%          |
| Maths School           | 18.0%             | 11.8%             | 19.5%             | 9.2%              | 1.8%              | 15.8%             | 12.7%         |
| Paper 1 School         | 16.1%             | 14.9%             | 23.1%             | 9.1%              | 1.4%              | 15.8%             | 13.4%         |
| ■ Paper 2 School       | 15.5%             | 13.1%             | 16.1%             | 9.4%              | 2.0%              |                   | 11.2%         |
| ■ Paper 3 School       | 22.6%             | 7.0%              | 18.0%             |                   |                   |                   | 15.9%         |
| ■ Average School       | 16.1%             | 6.5%              | 17.2%             | 8.7%              | 1.6%              | 10.0%             | 10.0%         |