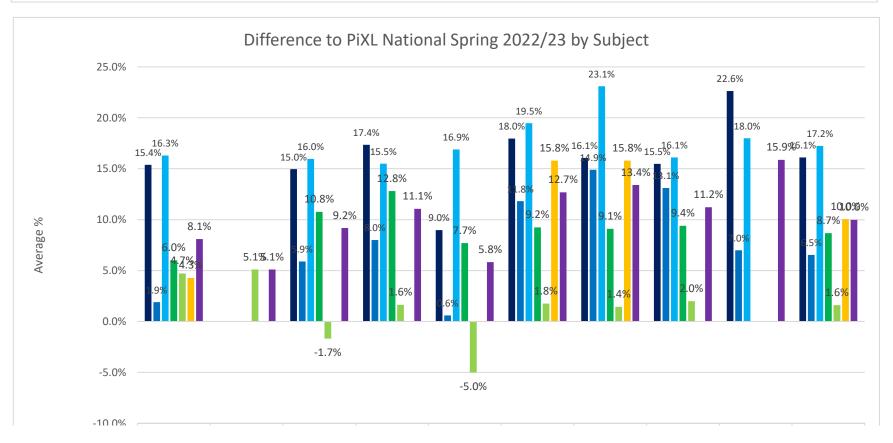

| 10.0/0              | Reading<br>School | Reading<br>Paper 2<br>School | GPS School | G & P School | Spelling<br>School | Maths<br>School | Paper 1<br>School | Paper 2<br>School | Paper 3<br>School | Average<br>School |
|---------------------|-------------------|------------------------------|------------|--------------|--------------------|-----------------|-------------------|-------------------|-------------------|-------------------|
| ■ Year 6 Difference | 15.4%             |                              | 15.0%      | 17.4%        | 9.0%               | 18.0%           | 16.1%             | 15.5%             | 22.6%             | 16.1%             |
| Year 5 Difference   | 1.9%              |                              | 5.9%       | 8.0%         | 0.6%               | 11.8%           | 14.9%             | 13.1%             | 7.0%              | 6.5%              |
| Year 4 Difference   | 16.3%             |                              | 16.0%      | 15.5%        | 16.9%              | 19.5%           | 23.1%             | 16.1%             | 18.0%             | 17.2%             |
| Year 3 Difference   | 6.0%              |                              | 10.8%      | 12.8%        | 7.7%               | 9.2%            | 9.1%              | 9.4%              |                   | 8.7%              |
| Year 2 Difference   | 4.7%              | 5.1%                         | -1.7%      | 1.6%         | -5.0%              | 1.8%            | 1.4%              | 2.0%              |                   | 1.6%              |
| Year 1 Difference   | 4.3%              |                              |            |              |                    | 15.8%           | 15.8%             |                   |                   | 10.0%             |
| ■ Paper Average     | 8.1%              | 5.1%                         | 9.2%       | 11.1%        | 5.8%               | 12.7%           | 13.4%             | 11.2%             | 15.9%             | 10.0%             |