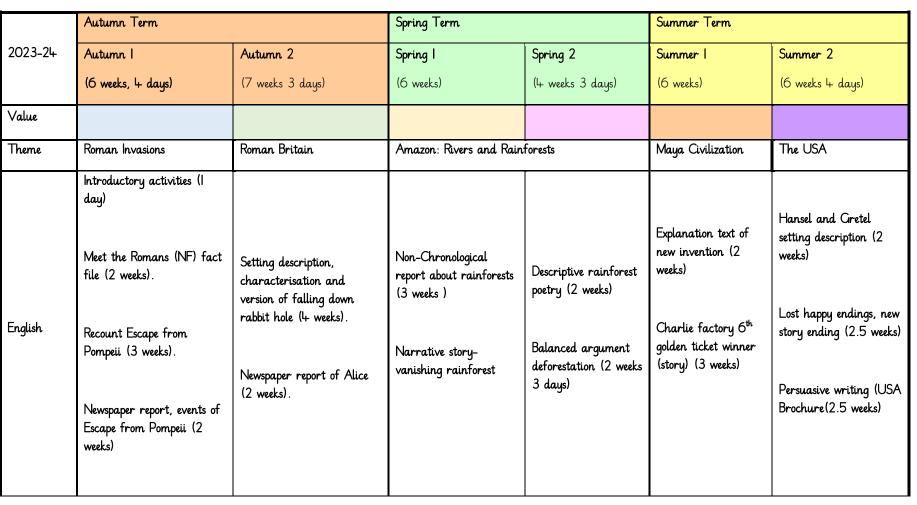

| Class<br>Readers | Escape from Pompeii                                                                                          | Alice in Wonderland                                                                    | The Wonder Garden The Vanishing Rainforest The great Kapok trees                                                                                                                                                                                      |                                               | Charlie and the<br>Chocolate Factory           | Hansel and Gretel Lost Happy Endings USA Travel book                |
|------------------|--------------------------------------------------------------------------------------------------------------|----------------------------------------------------------------------------------------|-------------------------------------------------------------------------------------------------------------------------------------------------------------------------------------------------------------------------------------------------------|-----------------------------------------------|------------------------------------------------|---------------------------------------------------------------------|
| Maths            | Place value, Addition and<br>Subtraction                                                                     | Perimeter, Multiplication and Division                                                 | Multiplication and<br>Division, Area,<br>Fractions                                                                                                                                                                                                    | Fractions and<br>Decimals                     | Decimals, Money,<br>Time, Statistics           | Angles, 2D shape,<br>Position and Direction                         |
| Science          | Teeth and Digestion: basic parts of the digestive system, functions of different types of teeth, food chains | States of Matter: comparing and grouping materials, observing changes, the water cycle | Classification and Environments:  Habitats and living things; organisms in an ecosystem, classification of animals, Invertebrates, Animal characteristics and classification, classification of plants, Libbie Hyman and Carl Linnaeus; Environments. |                                               | Sound: Vibrations, pitch and volume            | Electricity: Appliances,<br>Circuits, conductors<br>and insulators. |
| Art &<br>Design  |                                                                                                              | Antoni Gaudi<br>Collage<br>Roman Mosaics                                               |                                                                                                                                                                                                                                                       | William Morris Printing Patterns from nature. | Andy Warhol — Pop<br>art chocolate<br>wrappers |                                                                     |

| Computing              | Purple Mash — Unit 4.2 —<br>Online Safety Esafety<br>Internet and E-mail                                              | Purple mash- Unit 4.1<br>Coding                                                              | Purple Mash — Unit<br>4.3 — Spreadsheets                                                    | Purple Mash — Unit<br>4.4 — Writing for<br>different audiences                         | Purple Mash — Unit<br>4.5 — Logo                                                           | Purple Mash -Unit 4.6 Animation                                                                      |
|------------------------|-----------------------------------------------------------------------------------------------------------------------|----------------------------------------------------------------------------------------------|---------------------------------------------------------------------------------------------|----------------------------------------------------------------------------------------|--------------------------------------------------------------------------------------------|------------------------------------------------------------------------------------------------------|
| Design<br>Technology   | Roman Catapults                                                                                                       |                                                                                              | Tribal headdresses                                                                          |                                                                                        |                                                                                            | Healthy American<br>snack - Pretzels                                                                 |
| Geography              |                                                                                                                       |                                                                                              | Rainforest: Features of SA, Rainforests (animals and people), Deforestation, Amazon Rivers. |                                                                                        |                                                                                            | USA: Where, Climate,<br>States and populations;<br>Physical landscape,<br>landmarks, State<br>Study. |
| History                | Roman Invasions: Julius<br>Caesar, Claudius, Roman<br>Military. Boudicca, Roman<br>defence, fall of Roman<br>Britain. | Roman Britain: Life, beliefs,<br>Roman Empire, Numerals,<br>Archaeology.                     |                                                                                             |                                                                                        | Mayan Civilization:<br>Life, Cities, Beliefs,<br>Food, Challenges in<br>Biome, Psssseople. |                                                                                                      |
| Languages              |                                                                                                                       |                                                                                              |                                                                                             |                                                                                        |                                                                                            |                                                                                                      |
| Physical<br>Education  | Tag Rugby/ Real PE                                                                                                    | Gymnastics/ Real PE                                                                          | Dance/Real PE                                                                               | Tennis/Real PE                                                                         | Cricket/Real PE                                                                            | Athletics/Real PE                                                                                    |
| Religious<br>Education | Where do religious beliefs<br>come from?<br>Christianity                                                              | What do we mean by truth? Is seeing believing? Multi - including Sikh views on God as truth. | How do/have religious<br>groups contribute to<br>society and culture?<br>Hindu/Christian    | Why is there so<br>much diversity of<br>belief within<br>Christianity?<br>Christianity | What does sacrifice<br>mean?<br>Christian/Humanist                                         |                                                                                                      |

| Trips | School visit from NAT                                                                                                      |                                | Rainforest ranger at sea life centre                                                                                          |                                                       | Aspens – Food                                                                                                                 |                       |
|-------|----------------------------------------------------------------------------------------------------------------------------|--------------------------------|-------------------------------------------------------------------------------------------------------------------------------|-------------------------------------------------------|-------------------------------------------------------------------------------------------------------------------------------|-----------------------|
|       | A day with the Romans = Norwich Castle                                                                                     |                                | Mike Linley visit- Rainforest frogs                                                                                           |                                                       | Mayan Workshop                                                                                                                |                       |
| Music | Music hub                                                                                                                  | Music hub                      | Music hub                                                                                                                     | Music hub                                             | Music hub                                                                                                                     | Music hub             |
| RSHE  |                                                                                                                            | Asking for help<br>My Feelings |                                                                                                                               | My rights and<br>responsibilities<br>My Relationships |                                                                                                                               | My beliefs<br>My body |
| PSHE  | Positive Friendships, including online Responding to hurtful behaviour, managing confidentiality, recognising risks online |                                | Respecting differences and similarities; discussing difference sensitively.  What makes a community; shared responsibilities. |                                                       | Making decisions about money; using and keeping money safe.  Medicines and household products; drugs common to everyday life. |                       |